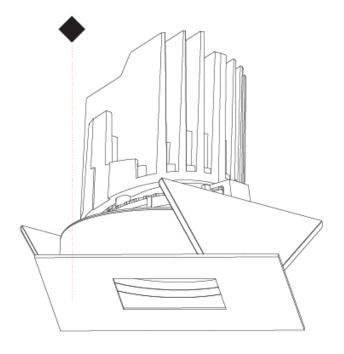

### **BIONIQ ROUND ADJUSTABLE RECESSED**

#### GENERAL

| Series: Bioniq                                                                                                                                                                              |
|---------------------------------------------------------------------------------------------------------------------------------------------------------------------------------------------|
| Subseries: Bioniq Round Adjustable                                                                                                                                                          |
| Brand: Prolicht                                                                                                                                                                             |
| Division: Architectural                                                                                                                                                                     |
| Mounting Type: Recessed                                                                                                                                                                     |
| Mounting Location: Ceiling                                                                                                                                                                  |
| Subcategory: Downlight                                                                                                                                                                      |
| PHYSICAL                                                                                                                                                                                    |
| Shape: Round                                                                                                                                                                                |
| Diameter (mm): 107                                                                                                                                                                          |
| Diameter (in): 4 <sup>3</sup> / <sub>16</sub>                                                                                                                                               |
| Height (mm): 112                                                                                                                                                                            |
| Height (in): $4^{7}/_{16}$                                                                                                                                                                  |
| Ceiling Thickness (mm): 10 / 12.5 / 15                                                                                                                                                      |
| Ceiling Thickness (in): 3/8 or 1/2 or 9/16                                                                                                                                                  |
| Min. Recessing Depth (mm): 130                                                                                                                                                              |
| Min. Recessing Depth (in): 5 $\frac{1}{8}$                                                                                                                                                  |
| Light Distribution: Adjustable / Downlight                                                                                                                                                  |
| Weight (kg): 0.47                                                                                                                                                                           |
| Weight (lbs): 1.04                                                                                                                                                                          |
| Fixture Finish: SSR / BKV / CWI / CRY / HAB / UFT / ITA / RUA / FTG / MYG ,<br>LOD / PUS / FRO / FUP / KIA / POP / BLS / SPG / MEY / GOH / GUM / CHC /<br>COM / ABZ / JAG / OBR / MOS / ROR |
| Fixture Material: Aluminum Die Cast                                                                                                                                                         |
| Cut-out Measurements: 98mm / 3 7/8"                                                                                                                                                         |
| ELECTRICAL                                                                                                                                                                                  |
|                                                                                                                                                                                             |