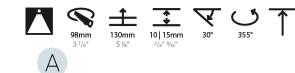

### GENERAL

| Series: Bioniq                                                              |
|-----------------------------------------------------------------------------|
| Subseries: Bioniq Round Adjustable                                          |
| Brand: Prolicht                                                             |
| Division: Architectural                                                     |
| Mounting Type: Recessed                                                     |
| Mounting Location: Ceiling                                                  |
| Subcategory: Downlight                                                      |
| PHYSICAL                                                                    |
| Shape: Round                                                                |
| Diameter (mm): 107                                                          |
| Diameter (in): 4 <sup>3</sup> / <sub>16</sub>                               |
| Height (mm): 112                                                            |
| Height (in): 4 <sup>7</sup> / <sub>16</sub>                                 |
| Ceiling Thickness (mm): 10 / 12.5 / 15                                      |
| Ceiling Thickness (in): 3/8 or 1/2 or 9/16                                  |
| Min. Recessing Depth (mm): 130                                              |
| Min. Recessing Depth (in): 5 1/8                                            |
| Light Distribution: Adjustable / Downlight                                  |
| Weight (kg): 0.47                                                           |
| Weight (lbs): 1.04                                                          |
| Fixture Finish: SSR / BKV / CWI / CRY / HAB / UFT / ITA / RUA / FTG / MYG / |
| LOD / PUS / FRO / FUP / KIA / POP / BLS / SPG / MEY / GOH / GUM / CHC /     |
| COM / ABZ / JAG / OBR / MOS / ROR<br>Fixture Material: Aluminum Die Cast    |
| Cut-out Measurements: 98mm / 3 7/8"                                         |
| · · ·                                                                       |
| ELECTRICAL                                                                  |
| Lamp Type: LED (Zhaga Standard)                                             |
| Input Wattage (W): 13.2 / 16.5                                              |
| Total Output Wattage (W): 12 / 15                                           |

#### OPTICAL

Reflector°: 10 Adjustability: Rotational 355°; Tilt 30°

#### GENERAL

| Series: Bioniq                                                                                                                                                                              |
|---------------------------------------------------------------------------------------------------------------------------------------------------------------------------------------------|
| Subseries: Bioniq Round Adjustable                                                                                                                                                          |
| Brand: Prolicht                                                                                                                                                                             |
| Division: Architectural                                                                                                                                                                     |
| Mounting Type: Recessed                                                                                                                                                                     |
| Mounting Location: Ceiling                                                                                                                                                                  |
| Subcategory: Downlight                                                                                                                                                                      |
| PHYSICAL                                                                                                                                                                                    |
| Shape: Round                                                                                                                                                                                |
| Diameter (mm): 107                                                                                                                                                                          |
| Diameter (in): 4 <sup>3</sup> / <sub>16</sub>                                                                                                                                               |
| Height (mm): 112                                                                                                                                                                            |
| Height (in): $4^{7}/_{16}$                                                                                                                                                                  |
| Ceiling Thickness (mm): 10 / 12.5 / 15                                                                                                                                                      |
| Ceiling Thickness (in): 3/8 or 1/2 or 9/16                                                                                                                                                  |
| Min. Recessing Depth (mm): 130                                                                                                                                                              |
| Min. Recessing Depth (in): 5 $\frac{1}{8}$                                                                                                                                                  |
| Light Distribution: Adjustable / Downlight                                                                                                                                                  |
| Weight (kg): 0.47                                                                                                                                                                           |
| Weight (lbs): 1.04                                                                                                                                                                          |
| Fixture Finish: SSR / BKV / CWI / CRY / HAB / UFT / ITA / RUA / FTG / MYG ,<br>LOD / PUS / FRO / FUP / KIA / POP / BLS / SPG / MEY / GOH / GUM / CHC /<br>COM / ABZ / JAG / OBR / MOS / ROR |
| Fixture Material: Aluminum Die Cast                                                                                                                                                         |
| Cut-out Measurements: 98mm / 3 7/8"                                                                                                                                                         |
| ELECTRICAL                                                                                                                                                                                  |
|                                                                                                                                                                                             |

#### OPTICAL

| Reflector°: 10                           |  |
|------------------------------------------|--|
| Optic°: Lens Pack - No Lens              |  |
| Adjustability: Rotational 355°; Tilt 30° |  |

#### GENERAL Series: Bionic

| Series: Bioniq                                                                                                                                                                            |
|-------------------------------------------------------------------------------------------------------------------------------------------------------------------------------------------|
| Subseries: Bioniq Round Semi Adjustable                                                                                                                                                   |
| Brand: Prolicht                                                                                                                                                                           |
| Division: Architectural                                                                                                                                                                   |
| Mounting Type: Recessed                                                                                                                                                                   |
| Mounting Location: Ceiling                                                                                                                                                                |
| Subcategory: Downlight                                                                                                                                                                    |
| PHYSICAL                                                                                                                                                                                  |
| Shape: Round                                                                                                                                                                              |
| Diameter (mm): 107                                                                                                                                                                        |
| Diameter (in): 4 <sup>3</sup> / <sub>16</sub>                                                                                                                                             |
| Height (mm): 112                                                                                                                                                                          |
| Height (in): 4 <sup>7</sup> / <sub>16</sub>                                                                                                                                               |
| Ceiling Thickness (mm): 10 / 12.5 / 15                                                                                                                                                    |
| Ceiling Thickness (in): 3/8 or 1/2 or 9/16                                                                                                                                                |
| Min. Recessing Depth (mm): 130                                                                                                                                                            |
| Min. Recessing Depth (in): 5 1/8                                                                                                                                                          |
| Light Distribution: Adjustable / Downlight                                                                                                                                                |
| Weight (kg): 0.488                                                                                                                                                                        |
| Weight (lbs): 1.08                                                                                                                                                                        |
| Fixture Finish: SSR / BKV / CWI / CRY / HAB / UFT / ITA / RUA / FTG / MYG<br>LOD / PUS / FRO / FUP / KIA / POP / BLS / SPG / MEY / GOH / GUM / CHC ,<br>COM / ABZ / JAG / OBR / MOS / ROR |
| Fixture Material: Aluminum Die Cast                                                                                                                                                       |
| Cut-out Measurements: 98mm / 3 7/8"                                                                                                                                                       |
| ELECTRICAL                                                                                                                                                                                |
|                                                                                                                                                                                           |

#### OPTICAL

Reflector°: 10 Adjustability: Rotational 355°; Tilt 10°