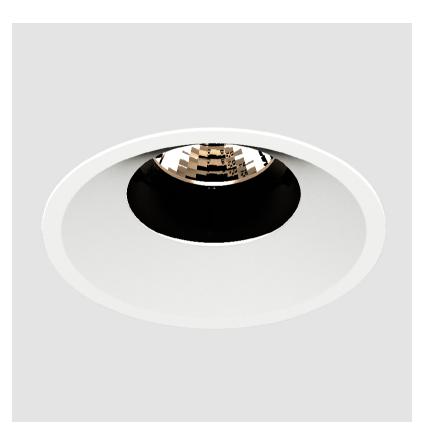

### GENERAL

| Series: Bioniq                                                              |
|-----------------------------------------------------------------------------|
| Subseries: Bioniq Round Adjustable                                          |
| Brand: Prolicht                                                             |
| Division: Architectural                                                     |
| Mounting Type: Recessed                                                     |
| Mounting Location: Ceiling                                                  |
| Subcategory: Downlight                                                      |
| PHYSICAL                                                                    |
| Shape: Round                                                                |
| Diameter (mm): 107                                                          |
| Diameter (in): 4 <sup>3</sup> / <sub>16</sub>                               |
| Height (mm): 112                                                            |
| Height (in): 4 <sup>7</sup> / <sub>16</sub>                                 |
| Ceiling Thickness (mm): 10 / 12.5 / 15                                      |
| Ceiling Thickness (in): 3/8 or 1/2 or 9/16                                  |
| Min. Recessing Depth (mm): 130                                              |
| Min. Recessing Depth (in): 5 1/8                                            |
| Light Distribution: Adjustable / Downlight                                  |
| Weight (kg): 0.47                                                           |
| Weight (lbs): 1.04                                                          |
| Fixture Finish: SSR / BKV / CWI / CRY / HAB / UFT / ITA / RUA / FTG / MYG / |
| LOD / PUS / FRO / FUP / KIA / POP / BLS / SPG / MEY / GOH / GUM / CHC /     |
| COM / ABZ / JAG / OBR / MOS / ROR<br>Fixture Material: Aluminum Die Cast    |
| Cut-out Measurements: 98mm / 3 7/8"                                         |
| · · ·                                                                       |
| ELECTRICAL                                                                  |
| Lamp Type: LED (Zhaga Standard)                                             |
| Input Wattage (W): 13.2 / 16.5                                              |
| Total Output Wattage (W): 12 / 15                                           |

#### GENERAL

| Series: Bioniq                                                                                                                                                                              |
|---------------------------------------------------------------------------------------------------------------------------------------------------------------------------------------------|
| Subseries: Bioniq Round Adjustable                                                                                                                                                          |
| Brand: Prolicht                                                                                                                                                                             |
| Division: Architectural                                                                                                                                                                     |
| Mounting Type: Recessed                                                                                                                                                                     |
| Mounting Location: Ceiling                                                                                                                                                                  |
| Subcategory: Downlight                                                                                                                                                                      |
| PHYSICAL                                                                                                                                                                                    |
| Shape: Round                                                                                                                                                                                |
| Diameter (mm): 107                                                                                                                                                                          |
| Diameter (in): 4 <sup>3</sup> / <sub>16</sub>                                                                                                                                               |
| Height (mm): 112                                                                                                                                                                            |
| Height (in): $4^{7}/_{16}$                                                                                                                                                                  |
| Ceiling Thickness (mm): 10 / 12.5 / 15                                                                                                                                                      |
| Ceiling Thickness (in): 3/8 or 1/2 or 9/16                                                                                                                                                  |
| Min. Recessing Depth (mm): 130                                                                                                                                                              |
| Min. Recessing Depth (in): 5 $\frac{1}{8}$                                                                                                                                                  |
| Light Distribution: Adjustable / Downlight                                                                                                                                                  |
| Weight (kg): 0.47                                                                                                                                                                           |
| Weight (lbs): 1.04                                                                                                                                                                          |
| Fixture Finish: SSR / BKV / CWI / CRY / HAB / UFT / ITA / RUA / FTG / MYG ,<br>LOD / PUS / FRO / FUP / KIA / POP / BLS / SPG / MEY / GOH / GUM / CHC /<br>COM / ABZ / JAG / OBR / MOS / ROR |
| Fixture Material: Aluminum Die Cast                                                                                                                                                         |
| Cut-out Measurements: 98mm / 3 7/8"                                                                                                                                                         |
| ELECTRICAL                                                                                                                                                                                  |
|                                                                                                                                                                                             |

#### GENERAL Series: Bionic

| Series: Bioniq                                                                                                                                                                            |
|-------------------------------------------------------------------------------------------------------------------------------------------------------------------------------------------|
| Subseries: Bioniq Round Semi Adjustable                                                                                                                                                   |
| Brand: Prolicht                                                                                                                                                                           |
| Division: Architectural                                                                                                                                                                   |
| Mounting Type: Recessed                                                                                                                                                                   |
| Mounting Location: Ceiling                                                                                                                                                                |
| Subcategory: Downlight                                                                                                                                                                    |
| PHYSICAL                                                                                                                                                                                  |
| Shape: Round                                                                                                                                                                              |
| Diameter (mm): 107                                                                                                                                                                        |
| Diameter (in): 4 <sup>3</sup> / <sub>16</sub>                                                                                                                                             |
| Height (mm): 112                                                                                                                                                                          |
| Height (in): 4 <sup>7</sup> / <sub>16</sub>                                                                                                                                               |
| Ceiling Thickness (mm): 10 / 12.5 / 15                                                                                                                                                    |
| Ceiling Thickness (in): 3/8 or 1/2 or 9/16                                                                                                                                                |
| Min. Recessing Depth (mm): 130                                                                                                                                                            |
| Min. Recessing Depth (in): 5 1/8                                                                                                                                                          |
| Light Distribution: Adjustable / Downlight                                                                                                                                                |
| Weight (kg): 0.488                                                                                                                                                                        |
| Weight (lbs): 1.08                                                                                                                                                                        |
| Fixture Finish: SSR / BKV / CWI / CRY / HAB / UFT / ITA / RUA / FTG / MYG<br>LOD / PUS / FRO / FUP / KIA / POP / BLS / SPG / MEY / GOH / GUM / CHC ,<br>COM / ABZ / JAG / OBR / MOS / ROR |
| Fixture Material: Aluminum Die Cast                                                                                                                                                       |
| Cut-out Measurements: 98mm / 3 7/8"                                                                                                                                                       |
| ELECTRICAL                                                                                                                                                                                |
|                                                                                                                                                                                           |

#### GENERAL ·Bid ric

| Series: Bioniq                                                                                                                                                                              |
|---------------------------------------------------------------------------------------------------------------------------------------------------------------------------------------------|
| Subseries: Bioniq Round Semi Adjustable                                                                                                                                                     |
| Brand: Prolicht                                                                                                                                                                             |
| Division: Architectural                                                                                                                                                                     |
| Mounting Type: Recessed                                                                                                                                                                     |
| Mounting Location: Ceiling                                                                                                                                                                  |
| Subcategory: Downlight                                                                                                                                                                      |
| PHYSICAL                                                                                                                                                                                    |
| Shape: Round                                                                                                                                                                                |
| Diameter (mm): 107                                                                                                                                                                          |
| Diameter (in): $4\frac{3}{16}$                                                                                                                                                              |
| Height (mm): 112                                                                                                                                                                            |
| Height (in): $4\frac{7}{16}$                                                                                                                                                                |
| Ceiling Thickness (mm): 10 / 12.5 / 15                                                                                                                                                      |
| Ceiling Thickness (in): 3/8 or 1/2 or 9/16                                                                                                                                                  |
| Min. Recessing Depth (mm): 130                                                                                                                                                              |
| Min. Recessing Depth (in): 5 $\frac{1}{8}$                                                                                                                                                  |
| Light Distribution: Adjustable / Downlight                                                                                                                                                  |
| Weight (kg): 0.452                                                                                                                                                                          |
| Weight (lbs): 1                                                                                                                                                                             |
| Fixture Finish: SSR / BKV / CWI / CRY / HAB / UFT / ITA / RUA / FTG / MYG /<br>LOD / PUS / FRO / FUP / KIA / POP / BLS / SPG / MEY / GOH / GUM / CHC /<br>COM / ABZ / JAG / OBR / MOS / ROR |
| Fixture Material: Aluminum Die Cast                                                                                                                                                         |
| Cut-out Measurements: 98mm / 3 7/8"                                                                                                                                                         |
| ELECTRICAL                                                                                                                                                                                  |