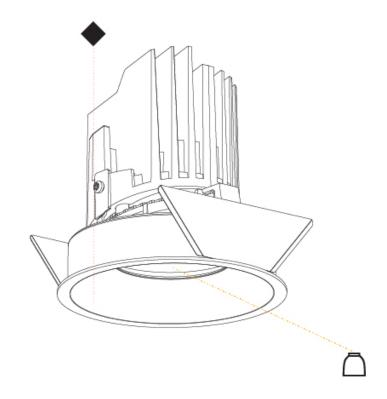

### GENERAL

| Series: Bioniq                                                              |
|-----------------------------------------------------------------------------|
| Subseries: Bioniq Round Adjustable                                          |
| Brand: Prolicht                                                             |
| Division: Architectural                                                     |
| Mounting Type: Recessed                                                     |
| Mounting Location: Ceiling                                                  |
| Subcategory: Downlight                                                      |
| PHYSICAL                                                                    |
| Shape: Round                                                                |
| Diameter (mm): 107                                                          |
| Diameter (in): 4 <sup>3</sup> / <sub>16</sub>                               |
| Height (mm): 112                                                            |
| Height (in): 4 <sup>7</sup> / <sub>16</sub>                                 |
| Ceiling Thickness (mm): 10 / 12.5 / 15                                      |
| Ceiling Thickness (in): 3/8 or 1/2 or 9/16                                  |
| Min. Recessing Depth (mm): 130                                              |
| Min. Recessing Depth (in): 5 1/8                                            |
| Light Distribution: Adjustable / Downlight                                  |
| Weight (kg): 0.47                                                           |
| Weight (lbs): 1.04                                                          |
| Fixture Finish: SSR / BKV / CWI / CRY / HAB / UFT / ITA / RUA / FTG / MYG / |
| LOD / PUS / FRO / FUP / KIA / POP / BLS / SPG / MEY / GOH / GUM / CHC /     |
| COM / ABZ / JAG / OBR / MOS / ROR<br>Fixture Material: Aluminum Die Cast    |
| Cut-out Measurements: 98mm / 3 7/8"                                         |
| · · ·                                                                       |
| ELECTRICAL                                                                  |
| Lamp Type: LED (Zhaga Standard)                                             |
| Input Wattage (W): 13.2 / 16.5                                              |
| Total Output Wattage (W): 12 / 15                                           |

#### OPTICAL

Reflector°: 10 Adjustability: Rotational 355°; Tilt 30°