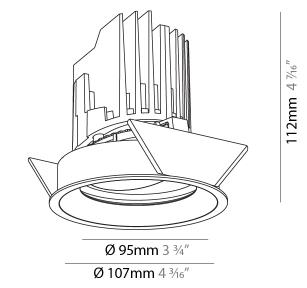

### GENERAL

| Series: Bioniq                                                              |
|-----------------------------------------------------------------------------|
| Subseries: Bioniq Round Adjustable                                          |
| Brand: Prolicht                                                             |
| Division: Architectural                                                     |
| Mounting Type: Recessed                                                     |
| Mounting Location: Ceiling                                                  |
| Subcategory: Downlight                                                      |
| PHYSICAL                                                                    |
| Shape: Round                                                                |
| Diameter (mm): 107                                                          |
| Diameter (in): 4 <sup>3</sup> / <sub>16</sub>                               |
| Height (mm): 112                                                            |
| Height (in): 4 <sup>7</sup> / <sub>16</sub>                                 |
| Ceiling Thickness (mm): 10 / 12.5 / 15                                      |
| Ceiling Thickness (in): 3/8 or 1/2 or 9/16                                  |
| Min. Recessing Depth (mm): 130                                              |
| Min. Recessing Depth (in): 5 1/8                                            |
| Light Distribution: Adjustable / Downlight                                  |
| Weight (kg): 0.47                                                           |
| Weight (lbs): 1.04                                                          |
| Fixture Finish: SSR / BKV / CWI / CRY / HAB / UFT / ITA / RUA / FTG / MYG / |
| LOD / PUS / FRO / FUP / KIA / POP / BLS / SPG / MEY / GOH / GUM / CHC /     |
| COM / ABZ / JAG / OBR / MOS / ROR<br>Fixture Material: Aluminum Die Cast    |
| Cut-out Measurements: 98mm / 3 7/8"                                         |
| · · ·                                                                       |
| ELECTRICAL                                                                  |
| Lamp Type: LED (Zhaga Standard)                                             |
| Input Wattage (W): 13.2 / 16.5                                              |
| Total Output Wattage (W): 12 / 15                                           |

#### GENERAL

| Series: Bioniq                                                                                                                                                                              |
|---------------------------------------------------------------------------------------------------------------------------------------------------------------------------------------------|
| Subseries: Bioniq Round Adjustable                                                                                                                                                          |
| Brand: Prolicht                                                                                                                                                                             |
| Division: Architectural                                                                                                                                                                     |
| Mounting Type: Recessed                                                                                                                                                                     |
| Mounting Location: Ceiling                                                                                                                                                                  |
| Subcategory: Downlight                                                                                                                                                                      |
| PHYSICAL                                                                                                                                                                                    |
| Shape: Round                                                                                                                                                                                |
| Diameter (mm): 107                                                                                                                                                                          |
| Diameter (in): 4 <sup>3</sup> / <sub>16</sub>                                                                                                                                               |
| Height (mm): 112                                                                                                                                                                            |
| Height (in): $4^{7}/_{16}$                                                                                                                                                                  |
| Ceiling Thickness (mm): 10 / 12.5 / 15                                                                                                                                                      |
| Ceiling Thickness (in): 3/8 or 1/2 or 9/16                                                                                                                                                  |
| Min. Recessing Depth (mm): 130                                                                                                                                                              |
| Min. Recessing Depth (in): 5 $\frac{1}{8}$                                                                                                                                                  |
| Light Distribution: Adjustable / Downlight                                                                                                                                                  |
| Weight (kg): 0.47                                                                                                                                                                           |
| Weight (lbs): 1.04                                                                                                                                                                          |
| Fixture Finish: SSR / BKV / CWI / CRY / HAB / UFT / ITA / RUA / FTG / MYG ,<br>LOD / PUS / FRO / FUP / KIA / POP / BLS / SPG / MEY / GOH / GUM / CHC /<br>COM / ABZ / JAG / OBR / MOS / ROR |
| Fixture Material: Aluminum Die Cast                                                                                                                                                         |
| Cut-out Measurements: 98mm / 3 7/8"                                                                                                                                                         |
| ELECTRICAL                                                                                                                                                                                  |
|                                                                                                                                                                                             |

#### GENERAL Series: Bionic

| Series: Bioniq                                                                                                                                                                            |
|-------------------------------------------------------------------------------------------------------------------------------------------------------------------------------------------|
| Subseries: Bioniq Round Semi Adjustable                                                                                                                                                   |
| Brand: Prolicht                                                                                                                                                                           |
| Division: Architectural                                                                                                                                                                   |
| Mounting Type: Recessed                                                                                                                                                                   |
| Mounting Location: Ceiling                                                                                                                                                                |
| Subcategory: Downlight                                                                                                                                                                    |
| PHYSICAL                                                                                                                                                                                  |
| Shape: Round                                                                                                                                                                              |
| Diameter (mm): 107                                                                                                                                                                        |
| Diameter (in): 4 <sup>3</sup> / <sub>16</sub>                                                                                                                                             |
| Height (mm): 112                                                                                                                                                                          |
| Height (in): 4 <sup>7</sup> / <sub>16</sub>                                                                                                                                               |
| Ceiling Thickness (mm): 10 / 12.5 / 15                                                                                                                                                    |
| Ceiling Thickness (in): 3/8 or 1/2 or 9/16                                                                                                                                                |
| Min. Recessing Depth (mm): 130                                                                                                                                                            |
| Min. Recessing Depth (in): 5 1/8                                                                                                                                                          |
| Light Distribution: Adjustable / Downlight                                                                                                                                                |
| Weight (kg): 0.488                                                                                                                                                                        |
| Weight (lbs): 1.08                                                                                                                                                                        |
| Fixture Finish: SSR / BKV / CWI / CRY / HAB / UFT / ITA / RUA / FTG / MYG<br>LOD / PUS / FRO / FUP / KIA / POP / BLS / SPG / MEY / GOH / GUM / CHC ,<br>COM / ABZ / JAG / OBR / MOS / ROR |
| Fixture Material: Aluminum Die Cast                                                                                                                                                       |
| Cut-out Measurements: 98mm / 3 7/8"                                                                                                                                                       |
| ELECTRICAL                                                                                                                                                                                |
|                                                                                                                                                                                           |