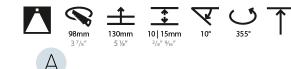

### GENERAL

| Series: Bioniq                                                              |
|-----------------------------------------------------------------------------|
| Subseries: Bioniq Round Adjustable                                          |
| Brand: Prolicht                                                             |
| Division: Architectural                                                     |
| Mounting Type: Recessed                                                     |
| Mounting Location: Ceiling                                                  |
| Subcategory: Downlight                                                      |
| PHYSICAL                                                                    |
| Shape: Round                                                                |
| Diameter (mm): 107                                                          |
| Diameter (in): 4 <sup>3</sup> / <sub>16</sub>                               |
| Height (mm): 112                                                            |
| Height (in): 4 <sup>7</sup> / <sub>16</sub>                                 |
| Ceiling Thickness (mm): 10 / 12.5 / 15                                      |
| Ceiling Thickness (in): 3/8 or 1/2 or 9/16                                  |
| Min. Recessing Depth (mm): 130                                              |
| Min. Recessing Depth (in): 5 1/8                                            |
| Light Distribution: Adjustable / Downlight                                  |
| Weight (kg): 0.47                                                           |
| Weight (lbs): 1.04                                                          |
| Fixture Finish: SSR / BKV / CWI / CRY / HAB / UFT / ITA / RUA / FTG / MYG / |
| LOD / PUS / FRO / FUP / KIA / POP / BLS / SPG / MEY / GOH / GUM / CHC /     |
| COM / ABZ / JAG / OBR / MOS / ROR<br>Fixture Material: Aluminum Die Cast    |
| Cut-out Measurements: 98mm / 3 7/8"                                         |
| · · ·                                                                       |
| ELECTRICAL                                                                  |
| Lamp Type: LED (Zhaga Standard)                                             |
| Input Wattage (W): 13.2 / 16.5                                              |
| Total Output Wattage (W): 12 / 15                                           |

#### OPTICAL

Reflector°: 10 Adjustability: Rotational 355°; Tilt 30°

#### GENERAL

| Series: Bioniq                                                                                                                                                                              |
|---------------------------------------------------------------------------------------------------------------------------------------------------------------------------------------------|
| Subseries: Bioniq Round Adjustable                                                                                                                                                          |
| Brand: Prolicht                                                                                                                                                                             |
| Division: Architectural                                                                                                                                                                     |
| Mounting Type: Recessed                                                                                                                                                                     |
| Mounting Location: Ceiling                                                                                                                                                                  |
| Subcategory: Downlight                                                                                                                                                                      |
| PHYSICAL                                                                                                                                                                                    |
| Shape: Round                                                                                                                                                                                |
| Diameter (mm): 107                                                                                                                                                                          |
| Diameter (in): 4 <sup>3</sup> / <sub>16</sub>                                                                                                                                               |
| Height (mm): 112                                                                                                                                                                            |
| Height (in): $4^{7}/_{16}$                                                                                                                                                                  |
| Ceiling Thickness (mm): 10 / 12.5 / 15                                                                                                                                                      |
| Ceiling Thickness (in): 3/8 or 1/2 or 9/16                                                                                                                                                  |
| Min. Recessing Depth (mm): 130                                                                                                                                                              |
| Min. Recessing Depth (in): 5 $\frac{1}{8}$                                                                                                                                                  |
| Light Distribution: Adjustable / Downlight                                                                                                                                                  |
| Weight (kg): 0.47                                                                                                                                                                           |
| Weight (lbs): 1.04                                                                                                                                                                          |
| Fixture Finish: SSR / BKV / CWI / CRY / HAB / UFT / ITA / RUA / FTG / MYG ,<br>LOD / PUS / FRO / FUP / KIA / POP / BLS / SPG / MEY / GOH / GUM / CHC /<br>COM / ABZ / JAG / OBR / MOS / ROR |
| Fixture Material: Aluminum Die Cast                                                                                                                                                         |
| Cut-out Measurements: 98mm / 3 7/8"                                                                                                                                                         |
| ELECTRICAL                                                                                                                                                                                  |
|                                                                                                                                                                                             |

#### OPTICAL

| Reflector°: 10                           |  |
|------------------------------------------|--|
| Optic°: Lens Pack - No Lens              |  |
| Adjustability: Rotational 355°; Tilt 30° |  |

#### GENERAL Series: Bionic

| Series: Bioniq                                                                                                                                                                            |
|-------------------------------------------------------------------------------------------------------------------------------------------------------------------------------------------|
| Subseries: Bioniq Round Semi Adjustable                                                                                                                                                   |
| Brand: Prolicht                                                                                                                                                                           |
| Division: Architectural                                                                                                                                                                   |
| Mounting Type: Recessed                                                                                                                                                                   |
| Mounting Location: Ceiling                                                                                                                                                                |
| Subcategory: Downlight                                                                                                                                                                    |
| PHYSICAL                                                                                                                                                                                  |
| Shape: Round                                                                                                                                                                              |
| Diameter (mm): 107                                                                                                                                                                        |
| Diameter (in): 4 <sup>3</sup> / <sub>16</sub>                                                                                                                                             |
| Height (mm): 112                                                                                                                                                                          |
| Height (in): 4 <sup>7</sup> / <sub>16</sub>                                                                                                                                               |
| Ceiling Thickness (mm): 10 / 12.5 / 15                                                                                                                                                    |
| Ceiling Thickness (in): 3/8 or 1/2 or 9/16                                                                                                                                                |
| Min. Recessing Depth (mm): 130                                                                                                                                                            |
| Min. Recessing Depth (in): 5 1/8                                                                                                                                                          |
| Light Distribution: Adjustable / Downlight                                                                                                                                                |
| Weight (kg): 0.488                                                                                                                                                                        |
| Weight (lbs): 1.08                                                                                                                                                                        |
| Fixture Finish: SSR / BKV / CWI / CRY / HAB / UFT / ITA / RUA / FTG / MYG<br>LOD / PUS / FRO / FUP / KIA / POP / BLS / SPG / MEY / GOH / GUM / CHC ,<br>COM / ABZ / JAG / OBR / MOS / ROR |
| Fixture Material: Aluminum Die Cast                                                                                                                                                       |
| Cut-out Measurements: 98mm / 3 7/8"                                                                                                                                                       |
| ELECTRICAL                                                                                                                                                                                |
|                                                                                                                                                                                           |

#### OPTICAL

Reflector°: 10 Adjustability: Rotational 355°; Tilt 10°