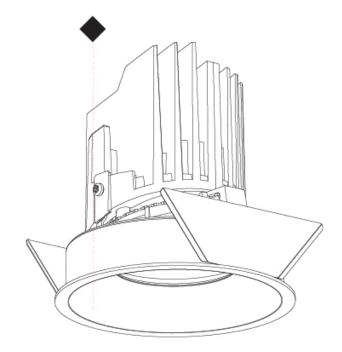

### **BIONIQ ROUND ADJUSTABLE RECESSED**

### GENERAL

| Series: Bioniq                                                              |
|-----------------------------------------------------------------------------|
| Subseries: Bioniq Round Adjustable                                          |
| Brand: Prolicht                                                             |
| Division: Architectural                                                     |
| Mounting Type: Recessed                                                     |
| Mounting Location: Ceiling                                                  |
| Subcategory: Downlight                                                      |
| PHYSICAL                                                                    |
| Shape: Round                                                                |
| Diameter (mm): 107                                                          |
| Diameter (in): 4 <sup>3</sup> / <sub>16</sub>                               |
| Height (mm): 112                                                            |
| Height (in): 4 <sup>7</sup> / <sub>16</sub>                                 |
| Ceiling Thickness (mm): 10 / 12.5 / 15                                      |
| Ceiling Thickness (in): 3/8 or 1/2 or 9/16                                  |
| Min. Recessing Depth (mm): 130                                              |
| Min. Recessing Depth (in): 5 1/8                                            |
| Light Distribution: Adjustable / Downlight                                  |
| Weight (kg): 0.47                                                           |
| Weight (lbs): 1.04                                                          |
| Fixture Finish: SSR / BKV / CWI / CRY / HAB / UFT / ITA / RUA / FTG / MYG / |
| LOD / PUS / FRO / FUP / KIA / POP / BLS / SPG / MEY / GOH / GUM / CHC /     |
| COM / ABZ / JAG / OBR / MOS / ROR<br>Fixture Material: Aluminum Die Cast    |
| Cut-out Measurements: 98mm / 3 7/8"                                         |
| · · ·                                                                       |
| ELECTRICAL                                                                  |
| Lamp Type: LED (Zhaga Standard)                                             |
| Input Wattage (W): 13.2 / 16.5                                              |
| Total Output Wattage (W): 12 / 15                                           |