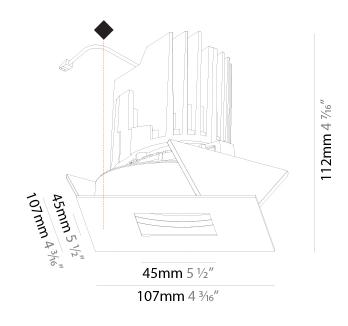

### GENERAL

| Series: Bioniq                                                              |
|-----------------------------------------------------------------------------|
| Subseries: Bioniq Round Adjustable                                          |
| Brand: Prolicht                                                             |
| Division: Architectural                                                     |
| Mounting Type: Recessed                                                     |
| Mounting Location: Ceiling                                                  |
| Subcategory: Downlight                                                      |
| PHYSICAL                                                                    |
| Shape: Round                                                                |
| Diameter (mm): 107                                                          |
| Diameter (in): 4 <sup>3</sup> / <sub>16</sub>                               |
| Height (mm): 112                                                            |
| Height (in): 4 <sup>7</sup> / <sub>16</sub>                                 |
| Ceiling Thickness (mm): 10 / 12.5 / 15                                      |
| Ceiling Thickness (in): 3/8 or 1/2 or 9/16                                  |
| Min. Recessing Depth (mm): 130                                              |
| Min. Recessing Depth (in): 5 1/8                                            |
| Light Distribution: Adjustable / Downlight                                  |
| Weight (kg): 0.47                                                           |
| Weight (lbs): 1.04                                                          |
| Fixture Finish: SSR / BKV / CWI / CRY / HAB / UFT / ITA / RUA / FTG / MYG / |
| LOD / PUS / FRO / FUP / KIA / POP / BLS / SPG / MEY / GOH / GUM / CHC /     |
| COM / ABZ / JAG / OBR / MOS / ROR<br>Fixture Material: Aluminum Die Cast    |
| Cut-out Measurements: 98mm / 3 7/8"                                         |
| · · ·                                                                       |
| ELECTRICAL                                                                  |
| Lamp Type: LED (Zhaga Standard)                                             |
| Input Wattage (W): 13.2 / 16.5                                              |
| Total Output Wattage (W): 12 / 15                                           |