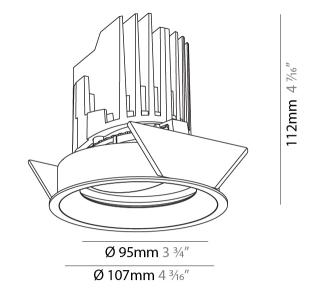

### GENERAL

| Series: Bioniq                                                              |
|-----------------------------------------------------------------------------|
| Subseries: Bioniq Round Adjustable                                          |
| Brand: Prolicht                                                             |
| Division: Architectural                                                     |
| Mounting Type: Recessed                                                     |
| Mounting Location: Ceiling                                                  |
| Subcategory: Downlight                                                      |
| PHYSICAL                                                                    |
| Shape: Round                                                                |
| Diameter (mm): 107                                                          |
| Diameter (in): 4 <sup>3</sup> / <sub>16</sub>                               |
| Height (mm): 112                                                            |
| Height (in): 4 <sup>7</sup> / <sub>16</sub>                                 |
| Ceiling Thickness (mm): 10 / 12.5 / 15                                      |
| Ceiling Thickness (in): 3/8 or 1/2 or 9/16                                  |
| Min. Recessing Depth (mm): 130                                              |
| Min. Recessing Depth (in): 5 1/8                                            |
| Light Distribution: Adjustable / Downlight                                  |
| Weight (kg): 0.47                                                           |
| Weight (lbs): 1.04                                                          |
| Fixture Finish: SSR / BKV / CWI / CRY / HAB / UFT / ITA / RUA / FTG / MYG / |
| LOD / PUS / FRO / FUP / KIA / POP / BLS / SPG / MEY / GOH / GUM / CHC /     |
| COM / ABZ / JAG / OBR / MOS / ROR<br>Fixture Material: Aluminum Die Cast    |
| Cut-out Measurements: 98mm / 3 7/8"                                         |
| · · ·                                                                       |
| ELECTRICAL                                                                  |
| Lamp Type: LED (Zhaga Standard)                                             |
| Input Wattage (W): 13.2 / 16.5                                              |
| Total Output Wattage (W): 12 / 15                                           |

#### GENERAL

| Series: Bioniq                                                                                                                                                                              |
|---------------------------------------------------------------------------------------------------------------------------------------------------------------------------------------------|
| Subseries: Bioniq Round Adjustable                                                                                                                                                          |
| Brand: Prolicht                                                                                                                                                                             |
| Division: Architectural                                                                                                                                                                     |
| Mounting Type: Recessed                                                                                                                                                                     |
| Mounting Location: Ceiling                                                                                                                                                                  |
| Subcategory: Downlight                                                                                                                                                                      |
| PHYSICAL                                                                                                                                                                                    |
| Shape: Round                                                                                                                                                                                |
| Diameter (mm): 107                                                                                                                                                                          |
| Diameter (in): 4 <sup>3</sup> / <sub>16</sub>                                                                                                                                               |
| Height (mm): 112                                                                                                                                                                            |
| Height (in): $4^{7}/_{16}$                                                                                                                                                                  |
| Ceiling Thickness (mm): 10 / 12.5 / 15                                                                                                                                                      |
| Ceiling Thickness (in): 3/8 or 1/2 or 9/16                                                                                                                                                  |
| Min. Recessing Depth (mm): 130                                                                                                                                                              |
| Min. Recessing Depth (in): 5 $\frac{1}{8}$                                                                                                                                                  |
| Light Distribution: Adjustable / Downlight                                                                                                                                                  |
| Weight (kg): 0.47                                                                                                                                                                           |
| Weight (lbs): 1.04                                                                                                                                                                          |
| Fixture Finish: SSR / BKV / CWI / CRY / HAB / UFT / ITA / RUA / FTG / MYG ,<br>LOD / PUS / FRO / FUP / KIA / POP / BLS / SPG / MEY / GOH / GUM / CHC /<br>COM / ABZ / JAG / OBR / MOS / ROR |
| Fixture Material: Aluminum Die Cast                                                                                                                                                         |
| Cut-out Measurements: 98mm / 3 7/8"                                                                                                                                                         |
| ELECTRICAL                                                                                                                                                                                  |
|                                                                                                                                                                                             |

#### GENERAL Series: Bionic

| Series: Bioniq                                                                                                                                                                            |
|-------------------------------------------------------------------------------------------------------------------------------------------------------------------------------------------|
| Subseries: Bioniq Round Semi Adjustable                                                                                                                                                   |
| Brand: Prolicht                                                                                                                                                                           |
| Division: Architectural                                                                                                                                                                   |
| Mounting Type: Recessed                                                                                                                                                                   |
| Mounting Location: Ceiling                                                                                                                                                                |
| Subcategory: Downlight                                                                                                                                                                    |
| PHYSICAL                                                                                                                                                                                  |
| Shape: Round                                                                                                                                                                              |
| Diameter (mm): 107                                                                                                                                                                        |
| Diameter (in): 4 <sup>3</sup> / <sub>16</sub>                                                                                                                                             |
| Height (mm): 112                                                                                                                                                                          |
| Height (in): 4 <sup>7</sup> / <sub>16</sub>                                                                                                                                               |
| Ceiling Thickness (mm): 10 / 12.5 / 15                                                                                                                                                    |
| Ceiling Thickness (in): 3/8 or 1/2 or 9/16                                                                                                                                                |
| Min. Recessing Depth (mm): 130                                                                                                                                                            |
| Min. Recessing Depth (in): 5 1/8                                                                                                                                                          |
| Light Distribution: Adjustable / Downlight                                                                                                                                                |
| Weight (kg): 0.488                                                                                                                                                                        |
| Weight (lbs): 1.08                                                                                                                                                                        |
| Fixture Finish: SSR / BKV / CWI / CRY / HAB / UFT / ITA / RUA / FTG / MYG<br>LOD / PUS / FRO / FUP / KIA / POP / BLS / SPG / MEY / GOH / GUM / CHC ,<br>COM / ABZ / JAG / OBR / MOS / ROR |
| Fixture Material: Aluminum Die Cast                                                                                                                                                       |
| Cut-out Measurements: 98mm / 3 7/8"                                                                                                                                                       |
| ELECTRICAL                                                                                                                                                                                |
|                                                                                                                                                                                           |

#### GENERAL ·Bid ric

| Series: Bioniq                                                                                                                                                                              |
|---------------------------------------------------------------------------------------------------------------------------------------------------------------------------------------------|
| Subseries: Bioniq Round Semi Adjustable                                                                                                                                                     |
| Brand: Prolicht                                                                                                                                                                             |
| Division: Architectural                                                                                                                                                                     |
| Mounting Type: Recessed                                                                                                                                                                     |
| Mounting Location: Ceiling                                                                                                                                                                  |
| Subcategory: Downlight                                                                                                                                                                      |
| PHYSICAL                                                                                                                                                                                    |
| Shape: Round                                                                                                                                                                                |
| Diameter (mm): 107                                                                                                                                                                          |
| Diameter (in): $4\frac{3}{16}$                                                                                                                                                              |
| Height (mm): 112                                                                                                                                                                            |
| Height (in): $4\frac{7}{16}$                                                                                                                                                                |
| Ceiling Thickness (mm): 10 / 12.5 / 15                                                                                                                                                      |
| Ceiling Thickness (in): 3/8 or 1/2 or 9/16                                                                                                                                                  |
| Min. Recessing Depth (mm): 130                                                                                                                                                              |
| Min. Recessing Depth (in): 5 $\frac{1}{8}$                                                                                                                                                  |
| Light Distribution: Adjustable / Downlight                                                                                                                                                  |
| Weight (kg): 0.452                                                                                                                                                                          |
| Weight (lbs): 1                                                                                                                                                                             |
| Fixture Finish: SSR / BKV / CWI / CRY / HAB / UFT / ITA / RUA / FTG / MYG /<br>LOD / PUS / FRO / FUP / KIA / POP / BLS / SPG / MEY / GOH / GUM / CHC /<br>COM / ABZ / JAG / OBR / MOS / ROR |
| Fixture Material: Aluminum Die Cast                                                                                                                                                         |
| Cut-out Measurements: 98mm / 3 7/8"                                                                                                                                                         |
| ELECTRICAL                                                                                                                                                                                  |