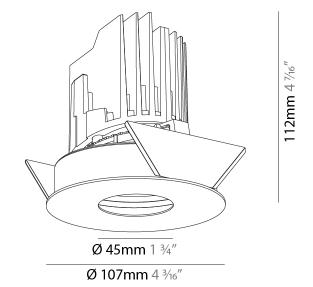

### GENERAL

| Series: Bioniq                                                              |
|-----------------------------------------------------------------------------|
| Subseries: Bioniq Round Adjustable                                          |
| Brand: Prolicht                                                             |
| Division: Architectural                                                     |
| Mounting Type: Recessed                                                     |
| Mounting Location: Ceiling                                                  |
| Subcategory: Downlight                                                      |
| PHYSICAL                                                                    |
| Shape: Round                                                                |
| Diameter (mm): 107                                                          |
| Diameter (in): 4 <sup>3</sup> / <sub>16</sub>                               |
| Height (mm): 112                                                            |
| Height (in): 4 <sup>7</sup> / <sub>16</sub>                                 |
| Ceiling Thickness (mm): 10 / 12.5 / 15                                      |
| Ceiling Thickness (in): 3/8 or 1/2 or 9/16                                  |
| Min. Recessing Depth (mm): 130                                              |
| Min. Recessing Depth (in): 5 1/8                                            |
| Light Distribution: Adjustable / Downlight                                  |
| Weight (kg): 0.47                                                           |
| Weight (lbs): 1.04                                                          |
| Fixture Finish: SSR / BKV / CWI / CRY / HAB / UFT / ITA / RUA / FTG / MYG / |
| LOD / PUS / FRO / FUP / KIA / POP / BLS / SPG / MEY / GOH / GUM / CHC /     |
| COM / ABZ / JAG / OBR / MOS / ROR<br>Fixture Material: Aluminum Die Cast    |
| Cut-out Measurements: 98mm / 3 7/8"                                         |
| · · ·                                                                       |
| ELECTRICAL                                                                  |
| Lamp Type: LED (Zhaga Standard)                                             |
| Input Wattage (W): 13.2 / 16.5                                              |
| Total Output Wattage (W): 12 / 15                                           |

#### GENERAL

| Series: Bioniq                                                                                                                                                                              |
|---------------------------------------------------------------------------------------------------------------------------------------------------------------------------------------------|
| Subseries: Bioniq Round Adjustable                                                                                                                                                          |
| Brand: Prolicht                                                                                                                                                                             |
| Division: Architectural                                                                                                                                                                     |
| Mounting Type: Recessed                                                                                                                                                                     |
| Mounting Location: Ceiling                                                                                                                                                                  |
| Subcategory: Downlight                                                                                                                                                                      |
| PHYSICAL                                                                                                                                                                                    |
| Shape: Round                                                                                                                                                                                |
| Diameter (mm): 107                                                                                                                                                                          |
| Diameter (in): 4 <sup>3</sup> / <sub>16</sub>                                                                                                                                               |
| Height (mm): 112                                                                                                                                                                            |
| Height (in): $4^{7}/_{16}$                                                                                                                                                                  |
| Ceiling Thickness (mm): 10 / 12.5 / 15                                                                                                                                                      |
| Ceiling Thickness (in): 3/8 or 1/2 or 9/16                                                                                                                                                  |
| Min. Recessing Depth (mm): 130                                                                                                                                                              |
| Min. Recessing Depth (in): 5 $\frac{1}{8}$                                                                                                                                                  |
| Light Distribution: Adjustable / Downlight                                                                                                                                                  |
| Weight (kg): 0.47                                                                                                                                                                           |
| Weight (lbs): 1.04                                                                                                                                                                          |
| Fixture Finish: SSR / BKV / CWI / CRY / HAB / UFT / ITA / RUA / FTG / MYG ,<br>LOD / PUS / FRO / FUP / KIA / POP / BLS / SPG / MEY / GOH / GUM / CHC /<br>COM / ABZ / JAG / OBR / MOS / ROR |
| Fixture Material: Aluminum Die Cast                                                                                                                                                         |
| Cut-out Measurements: 98mm / 3 7/8"                                                                                                                                                         |
| ELECTRICAL                                                                                                                                                                                  |
|                                                                                                                                                                                             |

#### GENERAL Series: Bionic

| Series: Bioniq                                                                                                                                                                            |
|-------------------------------------------------------------------------------------------------------------------------------------------------------------------------------------------|
| Subseries: Bioniq Round Semi Adjustable                                                                                                                                                   |
| Brand: Prolicht                                                                                                                                                                           |
| Division: Architectural                                                                                                                                                                   |
| Mounting Type: Recessed                                                                                                                                                                   |
| Mounting Location: Ceiling                                                                                                                                                                |
| Subcategory: Downlight                                                                                                                                                                    |
| PHYSICAL                                                                                                                                                                                  |
| Shape: Round                                                                                                                                                                              |
| Diameter (mm): 107                                                                                                                                                                        |
| Diameter (in): 4 <sup>3</sup> / <sub>16</sub>                                                                                                                                             |
| Height (mm): 112                                                                                                                                                                          |
| Height (in): 4 <sup>7</sup> / <sub>16</sub>                                                                                                                                               |
| Ceiling Thickness (mm): 10 / 12.5 / 15                                                                                                                                                    |
| Ceiling Thickness (in): 3/8 or 1/2 or 9/16                                                                                                                                                |
| Min. Recessing Depth (mm): 130                                                                                                                                                            |
| Min. Recessing Depth (in): 5 1/8                                                                                                                                                          |
| Light Distribution: Adjustable / Downlight                                                                                                                                                |
| Weight (kg): 0.488                                                                                                                                                                        |
| Weight (lbs): 1.08                                                                                                                                                                        |
| Fixture Finish: SSR / BKV / CWI / CRY / HAB / UFT / ITA / RUA / FTG / MYG<br>LOD / PUS / FRO / FUP / KIA / POP / BLS / SPG / MEY / GOH / GUM / CHC ,<br>COM / ABZ / JAG / OBR / MOS / ROR |
| Fixture Material: Aluminum Die Cast                                                                                                                                                       |
| Cut-out Measurements: 98mm / 3 7/8"                                                                                                                                                       |
| ELECTRICAL                                                                                                                                                                                |
|                                                                                                                                                                                           |