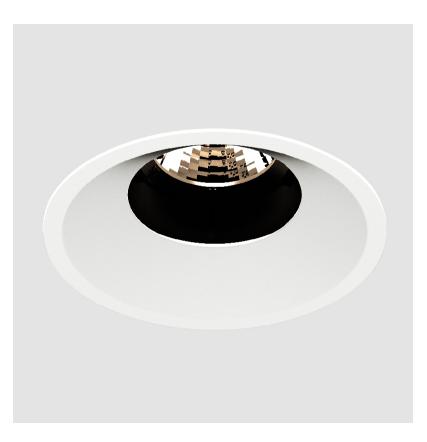

### **BIONIQ ROUND ADJUSTABLE RECESSED**

### GENERAL

| Series: Bioniq                                                              |
|-----------------------------------------------------------------------------|
| Subseries: Bioniq Round Adjustable                                          |
| Brand: Prolicht                                                             |
| Division: Architectural                                                     |
| Mounting Type: Recessed                                                     |
| Mounting Location: Ceiling                                                  |
| Subcategory: Downlight                                                      |
| PHYSICAL                                                                    |
| Shape: Round                                                                |
| Diameter (mm): 107                                                          |
| Diameter (in): 4 <sup>3</sup> / <sub>16</sub>                               |
| Height (mm): 112                                                            |
| Height (in): 4 <sup>7</sup> / <sub>16</sub>                                 |
| Ceiling Thickness (mm): 10 / 12.5 / 15                                      |
| Ceiling Thickness (in): 3/8 or 1/2 or 9/16                                  |
| Min. Recessing Depth (mm): 130                                              |
| Min. Recessing Depth (in): 5 1/8                                            |
| Light Distribution: Adjustable / Downlight                                  |
| Weight (kg): 0.47                                                           |
| Weight (lbs): 1.04                                                          |
| Fixture Finish: SSR / BKV / CWI / CRY / HAB / UFT / ITA / RUA / FTG / MYG / |
| LOD / PUS / FRO / FUP / KIA / POP / BLS / SPG / MEY / GOH / GUM / CHC /     |
| COM / ABZ / JAG / OBR / MOS / ROR<br>Fixture Material: Aluminum Die Cast    |
| Cut-out Measurements: 98mm / 3 7/8"                                         |
| · · ·                                                                       |
| ELECTRICAL                                                                  |
| Lamp Type: LED (Zhaga Standard)                                             |
| Input Wattage (W): 13.2 / 16.5                                              |
| Total Output Wattage (W): 12 / 15                                           |