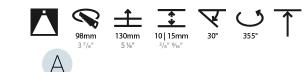

### GENERAL

| Series: Bioniq                                                              |
|-----------------------------------------------------------------------------|
| Subseries: Bioniq Round Adjustable                                          |
| Brand: Prolicht                                                             |
| Division: Architectural                                                     |
| Mounting Type: Recessed                                                     |
| Mounting Location: Ceiling                                                  |
| Subcategory: Downlight                                                      |
| PHYSICAL                                                                    |
| Shape: Round                                                                |
| Diameter (mm): 107                                                          |
| Diameter (in): 4 <sup>3</sup> / <sub>16</sub>                               |
| Height (mm): 112                                                            |
| Height (in): 4 <sup>7</sup> / <sub>16</sub>                                 |
| Ceiling Thickness (mm): 10 / 12.5 / 15                                      |
| Ceiling Thickness (in): 3/8 or 1/2 or 9/16                                  |
| Min. Recessing Depth (mm): 130                                              |
| Min. Recessing Depth (in): 5 1/8                                            |
| Light Distribution: Adjustable / Downlight                                  |
| Weight (kg): 0.47                                                           |
| Weight (lbs): 1.04                                                          |
| Fixture Finish: SSR / BKV / CWI / CRY / HAB / UFT / ITA / RUA / FTG / MYG / |
| LOD / PUS / FRO / FUP / KIA / POP / BLS / SPG / MEY / GOH / GUM / CHC /     |
| COM / ABZ / JAG / OBR / MOS / ROR<br>Fixture Material: Aluminum Die Cast    |
| Cut-out Measurements: 98mm / 3 7/8"                                         |
| · · ·                                                                       |
| ELECTRICAL                                                                  |
| Lamp Type: LED (Zhaga Standard)                                             |
| Input Wattage (W): 13.2 / 16.5                                              |
| Total Output Wattage (W): 12 / 15                                           |

#### OPTICAL

Reflector°: 10 Adjustability: Rotational 355°; Tilt 30°

#### GENERAL

| Series: Bioniq                                                                                                                                                                              |
|---------------------------------------------------------------------------------------------------------------------------------------------------------------------------------------------|
| Subseries: Bioniq Round Adjustable                                                                                                                                                          |
| Brand: Prolicht                                                                                                                                                                             |
| Division: Architectural                                                                                                                                                                     |
| Mounting Type: Recessed                                                                                                                                                                     |
| Mounting Location: Ceiling                                                                                                                                                                  |
| Subcategory: Downlight                                                                                                                                                                      |
| PHYSICAL                                                                                                                                                                                    |
| Shape: Round                                                                                                                                                                                |
| Diameter (mm): 107                                                                                                                                                                          |
| Diameter (in): 4 <sup>3</sup> / <sub>16</sub>                                                                                                                                               |
| Height (mm): 112                                                                                                                                                                            |
| Height (in): $4^{7}/_{16}$                                                                                                                                                                  |
| Ceiling Thickness (mm): 10 / 12.5 / 15                                                                                                                                                      |
| Ceiling Thickness (in): 3/8 or 1/2 or 9/16                                                                                                                                                  |
| Min. Recessing Depth (mm): 130                                                                                                                                                              |
| Min. Recessing Depth (in): 5 $\frac{1}{8}$                                                                                                                                                  |
| Light Distribution: Adjustable / Downlight                                                                                                                                                  |
| Weight (kg): 0.47                                                                                                                                                                           |
| Weight (lbs): 1.04                                                                                                                                                                          |
| Fixture Finish: SSR / BKV / CWI / CRY / HAB / UFT / ITA / RUA / FTG / MYG ,<br>LOD / PUS / FRO / FUP / KIA / POP / BLS / SPG / MEY / GOH / GUM / CHC /<br>COM / ABZ / JAG / OBR / MOS / ROR |
| Fixture Material: Aluminum Die Cast                                                                                                                                                         |
| Cut-out Measurements: 98mm / 3 7/8"                                                                                                                                                         |
| ELECTRICAL                                                                                                                                                                                  |
|                                                                                                                                                                                             |

#### OPTICAL

| Reflector°: 10                           |  |
|------------------------------------------|--|
| Optic°: Lens Pack - No Lens              |  |
| Adjustability: Rotational 355°; Tilt 30° |  |

#### GENERAL Series: Bionic

| Series: Bioniq                                                                                                                                                                            |
|-------------------------------------------------------------------------------------------------------------------------------------------------------------------------------------------|
| Subseries: Bioniq Round Semi Adjustable                                                                                                                                                   |
| Brand: Prolicht                                                                                                                                                                           |
| Division: Architectural                                                                                                                                                                   |
| Mounting Type: Recessed                                                                                                                                                                   |
| Mounting Location: Ceiling                                                                                                                                                                |
| Subcategory: Downlight                                                                                                                                                                    |
| PHYSICAL                                                                                                                                                                                  |
| Shape: Round                                                                                                                                                                              |
| Diameter (mm): 107                                                                                                                                                                        |
| Diameter (in): 4 <sup>3</sup> / <sub>16</sub>                                                                                                                                             |
| Height (mm): 112                                                                                                                                                                          |
| Height (in): 4 <sup>7</sup> / <sub>16</sub>                                                                                                                                               |
| Ceiling Thickness (mm): 10 / 12.5 / 15                                                                                                                                                    |
| Ceiling Thickness (in): 3/8 or 1/2 or 9/16                                                                                                                                                |
| Min. Recessing Depth (mm): 130                                                                                                                                                            |
| Min. Recessing Depth (in): 5 1/8                                                                                                                                                          |
| Light Distribution: Adjustable / Downlight                                                                                                                                                |
| Weight (kg): 0.488                                                                                                                                                                        |
| Weight (lbs): 1.08                                                                                                                                                                        |
| Fixture Finish: SSR / BKV / CWI / CRY / HAB / UFT / ITA / RUA / FTG / MYG<br>LOD / PUS / FRO / FUP / KIA / POP / BLS / SPG / MEY / GOH / GUM / CHC ,<br>COM / ABZ / JAG / OBR / MOS / ROR |
| Fixture Material: Aluminum Die Cast                                                                                                                                                       |
| Cut-out Measurements: 98mm / 3 7/8"                                                                                                                                                       |
| ELECTRICAL                                                                                                                                                                                |
|                                                                                                                                                                                           |

#### OPTICAL

Reflector°: 10 Adjustability: Rotational 355°; Tilt 10°