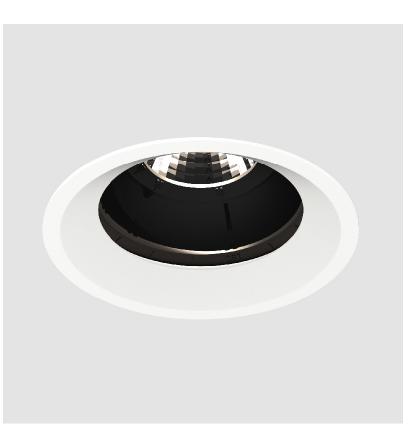

### **BIONIQ ROUND ADJUSTABLE RECESSED**

### GENERAL

| Series: Bioniq                                                              |
|-----------------------------------------------------------------------------|
| Subseries: Bioniq Round Adjustable                                          |
| Brand: Prolicht                                                             |
| Division: Architectural                                                     |
| Mounting Type: Recessed                                                     |
| Mounting Location: Ceiling                                                  |
| Subcategory: Downlight                                                      |
| PHYSICAL                                                                    |
| Shape: Round                                                                |
| Diameter (mm): 107                                                          |
| Diameter (in): 4 <sup>3</sup> / <sub>16</sub>                               |
| Height (mm): 112                                                            |
| Height (in): 4 <sup>7</sup> / <sub>16</sub>                                 |
| Ceiling Thickness (mm): 10 / 12.5 / 15                                      |
| Ceiling Thickness (in): 3/8 or 1/2 or 9/16                                  |
| Min. Recessing Depth (mm): 130                                              |
| Min. Recessing Depth (in): 5 1/8                                            |
| Light Distribution: Adjustable / Downlight                                  |
| Weight (kg): 0.47                                                           |
| Weight (lbs): 1.04                                                          |
| Fixture Finish: SSR / BKV / CWI / CRY / HAB / UFT / ITA / RUA / FTG / MYG / |
| LOD / PUS / FRO / FUP / KIA / POP / BLS / SPG / MEY / GOH / GUM / CHC /     |
| COM / ABZ / JAG / OBR / MOS / ROR<br>Fixture Material: Aluminum Die Cast    |
| Cut-out Measurements: 98mm / 3 7/8"                                         |
| · · ·                                                                       |
| ELECTRICAL                                                                  |
| Lamp Type: LED (Zhaga Standard)                                             |
| Input Wattage (W): 13.2 / 16.5                                              |
| Total Output Wattage (W): 12 / 15                                           |