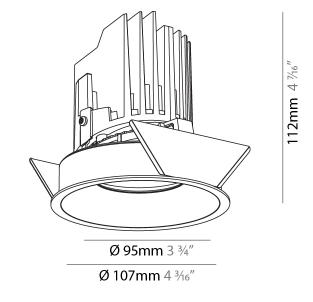

### GENERAL

| Series: Bioniq                                                              |
|-----------------------------------------------------------------------------|
| Subseries: Bioniq Round Adjustable                                          |
| Brand: Prolicht                                                             |
| Division: Architectural                                                     |
| Mounting Type: Recessed                                                     |
| Mounting Location: Ceiling                                                  |
| Subcategory: Downlight                                                      |
| PHYSICAL                                                                    |
| Shape: Round                                                                |
| Diameter (mm): 107                                                          |
| Diameter (in): 4 <sup>3</sup> / <sub>16</sub>                               |
| Height (mm): 112                                                            |
| Height (in): 4 <sup>7</sup> / <sub>16</sub>                                 |
| Ceiling Thickness (mm): 10 / 12.5 / 15                                      |
| Ceiling Thickness (in): 3/8 or 1/2 or 9/16                                  |
| Min. Recessing Depth (mm): 130                                              |
| Min. Recessing Depth (in): 5 1/8                                            |
| Light Distribution: Adjustable / Downlight                                  |
| Weight (kg): 0.47                                                           |
| Weight (lbs): 1.04                                                          |
| Fixture Finish: SSR / BKV / CWI / CRY / HAB / UFT / ITA / RUA / FTG / MYG / |
| LOD / PUS / FRO / FUP / KIA / POP / BLS / SPG / MEY / GOH / GUM / CHC /     |
| COM / ABZ / JAG / OBR / MOS / ROR<br>Fixture Material: Aluminum Die Cast    |
| Cut-out Measurements: 98mm / 3 7/8"                                         |
| · · ·                                                                       |
| ELECTRICAL                                                                  |
| Lamp Type: LED (Zhaga Standard)                                             |
| Input Wattage (W): 13.2 / 16.5                                              |
| Total Output Wattage (W): 12 / 15                                           |

#### OPTICAL

Reflector°: 10 Adjustability: Rotational 355°; Tilt 30°

#### GENERAL

| Series: Bioniq                                                                                                                                                                              |
|---------------------------------------------------------------------------------------------------------------------------------------------------------------------------------------------|
| Subseries: Bioniq Round Adjustable                                                                                                                                                          |
| Brand: Prolicht                                                                                                                                                                             |
| Division: Architectural                                                                                                                                                                     |
| Mounting Type: Recessed                                                                                                                                                                     |
| Mounting Location: Ceiling                                                                                                                                                                  |
| Subcategory: Downlight                                                                                                                                                                      |
| PHYSICAL                                                                                                                                                                                    |
| Shape: Round                                                                                                                                                                                |
| Diameter (mm): 107                                                                                                                                                                          |
| Diameter (in): 4 <sup>3</sup> / <sub>16</sub>                                                                                                                                               |
| Height (mm): 112                                                                                                                                                                            |
| Height (in): $4^{7}/_{16}$                                                                                                                                                                  |
| Ceiling Thickness (mm): 10 / 12.5 / 15                                                                                                                                                      |
| Ceiling Thickness (in): 3/8 or 1/2 or 9/16                                                                                                                                                  |
| Min. Recessing Depth (mm): 130                                                                                                                                                              |
| Min. Recessing Depth (in): 5 $\frac{1}{8}$                                                                                                                                                  |
| Light Distribution: Adjustable / Downlight                                                                                                                                                  |
| Weight (kg): 0.47                                                                                                                                                                           |
| Weight (lbs): 1.04                                                                                                                                                                          |
| Fixture Finish: SSR / BKV / CWI / CRY / HAB / UFT / ITA / RUA / FTG / MYG ,<br>LOD / PUS / FRO / FUP / KIA / POP / BLS / SPG / MEY / GOH / GUM / CHC /<br>COM / ABZ / JAG / OBR / MOS / ROR |
| Fixture Material: Aluminum Die Cast                                                                                                                                                         |
| Cut-out Measurements: 98mm / 3 7/8"                                                                                                                                                         |
| ELECTRICAL                                                                                                                                                                                  |
|                                                                                                                                                                                             |

#### OPTICAL

| Reflector°: 10                           |  |
|------------------------------------------|--|
| Optic°: Lens Pack - No Lens              |  |
| Adjustability: Rotational 355°; Tilt 30° |  |

#### GENERAL Series: Bionic

| Series: Bioniq                                                                                                                                                                            |
|-------------------------------------------------------------------------------------------------------------------------------------------------------------------------------------------|
| Subseries: Bioniq Round Semi Adjustable                                                                                                                                                   |
| Brand: Prolicht                                                                                                                                                                           |
| Division: Architectural                                                                                                                                                                   |
| Mounting Type: Recessed                                                                                                                                                                   |
| Mounting Location: Ceiling                                                                                                                                                                |
| Subcategory: Downlight                                                                                                                                                                    |
| PHYSICAL                                                                                                                                                                                  |
| Shape: Round                                                                                                                                                                              |
| Diameter (mm): 107                                                                                                                                                                        |
| Diameter (in): 4 <sup>3</sup> / <sub>16</sub>                                                                                                                                             |
| Height (mm): 112                                                                                                                                                                          |
| Height (in): 4 <sup>7</sup> / <sub>16</sub>                                                                                                                                               |
| Ceiling Thickness (mm): 10 / 12.5 / 15                                                                                                                                                    |
| Ceiling Thickness (in): 3/8 or 1/2 or 9/16                                                                                                                                                |
| Min. Recessing Depth (mm): 130                                                                                                                                                            |
| Min. Recessing Depth (in): 5 1/8                                                                                                                                                          |
| Light Distribution: Adjustable / Downlight                                                                                                                                                |
| Weight (kg): 0.488                                                                                                                                                                        |
| Weight (lbs): 1.08                                                                                                                                                                        |
| Fixture Finish: SSR / BKV / CWI / CRY / HAB / UFT / ITA / RUA / FTG / MYG<br>LOD / PUS / FRO / FUP / KIA / POP / BLS / SPG / MEY / GOH / GUM / CHC ,<br>COM / ABZ / JAG / OBR / MOS / ROR |
| Fixture Material: Aluminum Die Cast                                                                                                                                                       |
| Cut-out Measurements: 98mm / 3 7/8"                                                                                                                                                       |
| ELECTRICAL                                                                                                                                                                                |
|                                                                                                                                                                                           |

#### OPTICAL

Reflector°: 10 Adjustability: Rotational 355°; Tilt 10°

#### GENERAL ·Bid ric

| Series: Bioniq                                                                                                                                                                              |
|---------------------------------------------------------------------------------------------------------------------------------------------------------------------------------------------|
| Subseries: Bioniq Round Semi Adjustable                                                                                                                                                     |
| Brand: Prolicht                                                                                                                                                                             |
| Division: Architectural                                                                                                                                                                     |
| Mounting Type: Recessed                                                                                                                                                                     |
| Mounting Location: Ceiling                                                                                                                                                                  |
| Subcategory: Downlight                                                                                                                                                                      |
| PHYSICAL                                                                                                                                                                                    |
| Shape: Round                                                                                                                                                                                |
| Diameter (mm): 107                                                                                                                                                                          |
| Diameter (in): $4\frac{3}{16}$                                                                                                                                                              |
| Height (mm): 112                                                                                                                                                                            |
| Height (in): $4\frac{7}{16}$                                                                                                                                                                |
| Ceiling Thickness (mm): 10 / 12.5 / 15                                                                                                                                                      |
| Ceiling Thickness (in): 3/8 or 1/2 or 9/16                                                                                                                                                  |
| Min. Recessing Depth (mm): 130                                                                                                                                                              |
| Min. Recessing Depth (in): 5 $\frac{1}{8}$                                                                                                                                                  |
| Light Distribution: Adjustable / Downlight                                                                                                                                                  |
| Weight (kg): 0.452                                                                                                                                                                          |
| Weight (lbs): 1                                                                                                                                                                             |
| Fixture Finish: SSR / BKV / CWI / CRY / HAB / UFT / ITA / RUA / FTG / MYG /<br>LOD / PUS / FRO / FUP / KIA / POP / BLS / SPG / MEY / GOH / GUM / CHC /<br>COM / ABZ / JAG / OBR / MOS / ROR |
| Fixture Material: Aluminum Die Cast                                                                                                                                                         |
| Cut-out Measurements: 98mm / 3 7/8"                                                                                                                                                         |
| ELECTRICAL                                                                                                                                                                                  |