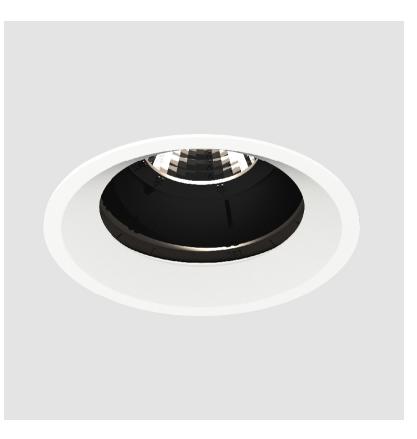

### **BIONIQ ROUND ADJUSTABLE RECESSED**

### GENERAL

| Series: Bioniq                                                              |
|-----------------------------------------------------------------------------|
| Subseries: Bioniq Round Adjustable                                          |
| Brand: Prolicht                                                             |
| Division: Architectural                                                     |
| Mounting Type: Recessed                                                     |
| Mounting Location: Ceiling                                                  |
| Subcategory: Downlight                                                      |
| PHYSICAL                                                                    |
| Shape: Round                                                                |
| Diameter (mm): 107                                                          |
| Diameter (in): 4 <sup>3</sup> / <sub>16</sub>                               |
| Height (mm): 112                                                            |
| Height (in): 4 <sup>7</sup> / <sub>16</sub>                                 |
| Ceiling Thickness (mm): 10 / 12.5 / 15                                      |
| Ceiling Thickness (in): 3/8 or 1/2 or 9/16                                  |
| Min. Recessing Depth (mm): 130                                              |
| Min. Recessing Depth (in): 5 1/8                                            |
| Light Distribution: Adjustable / Downlight                                  |
| Weight (kg): 0.47                                                           |
| Weight (lbs): 1.04                                                          |
| Fixture Finish: SSR / BKV / CWI / CRY / HAB / UFT / ITA / RUA / FTG / MYG / |
| LOD / PUS / FRO / FUP / KIA / POP / BLS / SPG / MEY / GOH / GUM / CHC /     |
| COM / ABZ / JAG / OBR / MOS / ROR<br>Fixture Material: Aluminum Die Cast    |
| Cut-out Measurements: 98mm / 3 7/8"                                         |
| · · ·                                                                       |
| ELECTRICAL                                                                  |
| Lamp Type: LED (Zhaga Standard)                                             |
| Input Wattage (W): 13.2 / 16.5                                              |
| Total Output Wattage (W): 12 / 15                                           |