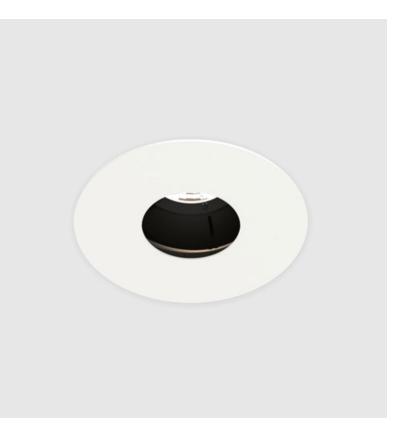

### **BIONIQ ROUND ADJUSTABLE RECESSED**

### GENERAL

| Series: Bioniq                                                              |
|-----------------------------------------------------------------------------|
| Subseries: Bioniq Round Adjustable                                          |
| Brand: Prolicht                                                             |
| Division: Architectural                                                     |
| Mounting Type: Recessed                                                     |
| Mounting Location: Ceiling                                                  |
| Subcategory: Downlight                                                      |
| PHYSICAL                                                                    |
| Shape: Round                                                                |
| Diameter (mm): 107                                                          |
| Diameter (in): 4 <sup>3</sup> / <sub>16</sub>                               |
| Height (mm): 112                                                            |
| Height (in): 4 <sup>7</sup> / <sub>16</sub>                                 |
| Ceiling Thickness (mm): 10 / 12.5 / 15                                      |
| Ceiling Thickness (in): 3/8 or 1/2 or 9/16                                  |
| Min. Recessing Depth (mm): 130                                              |
| Min. Recessing Depth (in): 5 1/8                                            |
| Light Distribution: Adjustable / Downlight                                  |
| Weight (kg): 0.47                                                           |
| Weight (lbs): 1.04                                                          |
| Fixture Finish: SSR / BKV / CWI / CRY / HAB / UFT / ITA / RUA / FTG / MYG / |
| LOD / PUS / FRO / FUP / KIA / POP / BLS / SPG / MEY / GOH / GUM / CHC /     |
| COM / ABZ / JAG / OBR / MOS / ROR<br>Fixture Material: Aluminum Die Cast    |
| Cut-out Measurements: 98mm / 3 7/8"                                         |
| · · ·                                                                       |
| ELECTRICAL                                                                  |
| Lamp Type: LED (Zhaga Standard)                                             |
| Input Wattage (W): 13.2 / 16.5                                              |
| Total Output Wattage (W): 12 / 15                                           |