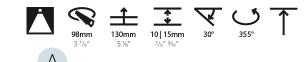

### GENERAL

| Series: Bioniq                                                              |
|-----------------------------------------------------------------------------|
| Subseries: Bioniq Round Adjustable                                          |
| Brand: Prolicht                                                             |
| Division: Architectural                                                     |
| Mounting Type: Recessed                                                     |
| Mounting Location: Ceiling                                                  |
| Subcategory: Downlight                                                      |
| PHYSICAL                                                                    |
| Shape: Round                                                                |
| Diameter (mm): 107                                                          |
| Diameter (in): 4 <sup>3</sup> / <sub>16</sub>                               |
| Height (mm): 112                                                            |
| Height (in): 4 <sup>7</sup> / <sub>16</sub>                                 |
| Ceiling Thickness (mm): 10 / 12.5 / 15                                      |
| Ceiling Thickness (in): 3/8 or 1/2 or 9/16                                  |
| Min. Recessing Depth (mm): 130                                              |
| Min. Recessing Depth (in): 5 1/8                                            |
| Light Distribution: Adjustable / Downlight                                  |
| Weight (kg): 0.47                                                           |
| Weight (lbs): 1.04                                                          |
| Fixture Finish: SSR / BKV / CWI / CRY / HAB / UFT / ITA / RUA / FTG / MYG / |
| LOD / PUS / FRO / FUP / KIA / POP / BLS / SPG / MEY / GOH / GUM / CHC /     |
| COM / ABZ / JAG / OBR / MOS / ROR<br>Fixture Material: Aluminum Die Cast    |
| Cut-out Measurements: 98mm / 3 7/8"                                         |
| · · ·                                                                       |
| ELECTRICAL                                                                  |
| Lamp Type: LED (Zhaga Standard)                                             |
| Input Wattage (W): 13.2 / 16.5                                              |
| Total Output Wattage (W): 12 / 15                                           |

#### OPTICAL

Reflector°: 10 Adjustability: Rotational 355°; Tilt 30°

#### OPTICAL

| Reflector°: 10                           |  |
|------------------------------------------|--|
| Optic°: Lens Pack - No Lens              |  |
| Adjustability: Rotational 355°; Tilt 30° |  |

#### OPTICAL

Reflector°: 10 Adjustability: Rotational 355°; Tilt 10°