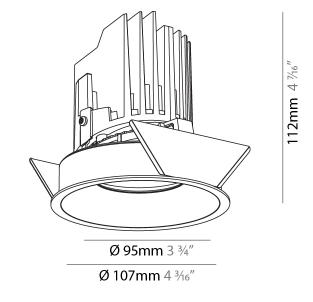

### GENERAL

| Series: Bioniq                                                              |
|-----------------------------------------------------------------------------|
| Subseries: Bioniq Round Adjustable                                          |
| Brand: Prolicht                                                             |
| Division: Architectural                                                     |
| Mounting Type: Recessed                                                     |
| Mounting Location: Ceiling                                                  |
| Subcategory: Downlight                                                      |
| PHYSICAL                                                                    |
| Shape: Round                                                                |
| Diameter (mm): 107                                                          |
| Diameter (in): 4 <sup>3</sup> / <sub>16</sub>                               |
| Height (mm): 112                                                            |
| Height (in): 4 <sup>7</sup> / <sub>16</sub>                                 |
| Ceiling Thickness (mm): 10 / 12.5 / 15                                      |
| Ceiling Thickness (in): 3/8 or 1/2 or 9/16                                  |
| Min. Recessing Depth (mm): 130                                              |
| Min. Recessing Depth (in): 5 1/8                                            |
| Light Distribution: Adjustable / Downlight                                  |
| Weight (kg): 0.47                                                           |
| Weight (lbs): 1.04                                                          |
| Fixture Finish: SSR / BKV / CWI / CRY / HAB / UFT / ITA / RUA / FTG / MYG / |
| LOD / PUS / FRO / FUP / KIA / POP / BLS / SPG / MEY / GOH / GUM / CHC /     |
| COM / ABZ / JAG / OBR / MOS / ROR<br>Fixture Material: Aluminum Die Cast    |
| Cut-out Measurements: 98mm / 3 7/8"                                         |
| · · ·                                                                       |
| ELECTRICAL                                                                  |
| Lamp Type: LED (Zhaga Standard)                                             |
| Input Wattage (W): 13.2 / 16.5                                              |
| Total Output Wattage (W): 12 / 15                                           |

#### GENERAL

| Series: Bioniq                                                                                                                                                                              |
|---------------------------------------------------------------------------------------------------------------------------------------------------------------------------------------------|
| Subseries: Bioniq Round Adjustable                                                                                                                                                          |
| Brand: Prolicht                                                                                                                                                                             |
| Division: Architectural                                                                                                                                                                     |
| Mounting Type: Recessed                                                                                                                                                                     |
| Mounting Location: Ceiling                                                                                                                                                                  |
| Subcategory: Downlight                                                                                                                                                                      |
| PHYSICAL                                                                                                                                                                                    |
| Shape: Round                                                                                                                                                                                |
| Diameter (mm): 107                                                                                                                                                                          |
| Diameter (in): 4 <sup>3</sup> / <sub>16</sub>                                                                                                                                               |
| Height (mm): 112                                                                                                                                                                            |
| Height (in): $4^{7}/_{16}$                                                                                                                                                                  |
| Ceiling Thickness (mm): 10 / 12.5 / 15                                                                                                                                                      |
| Ceiling Thickness (in): 3/8 or 1/2 or 9/16                                                                                                                                                  |
| Min. Recessing Depth (mm): 130                                                                                                                                                              |
| Min. Recessing Depth (in): 5 $\frac{1}{8}$                                                                                                                                                  |
| Light Distribution: Adjustable / Downlight                                                                                                                                                  |
| Weight (kg): 0.47                                                                                                                                                                           |
| Weight (lbs): 1.04                                                                                                                                                                          |
| Fixture Finish: SSR / BKV / CWI / CRY / HAB / UFT / ITA / RUA / FTG / MYG ,<br>LOD / PUS / FRO / FUP / KIA / POP / BLS / SPG / MEY / GOH / GUM / CHC /<br>COM / ABZ / JAG / OBR / MOS / ROR |
| Fixture Material: Aluminum Die Cast                                                                                                                                                         |
| Cut-out Measurements: 98mm / 3 7/8"                                                                                                                                                         |
| ELECTRICAL                                                                                                                                                                                  |
|                                                                                                                                                                                             |

#### GENERAL Series: Bionic

| Series: Bioniq                                                                                                                                                                            |
|-------------------------------------------------------------------------------------------------------------------------------------------------------------------------------------------|
| Subseries: Bioniq Round Semi Adjustable                                                                                                                                                   |
| Brand: Prolicht                                                                                                                                                                           |
| Division: Architectural                                                                                                                                                                   |
| Mounting Type: Recessed                                                                                                                                                                   |
| Mounting Location: Ceiling                                                                                                                                                                |
| Subcategory: Downlight                                                                                                                                                                    |
| PHYSICAL                                                                                                                                                                                  |
| Shape: Round                                                                                                                                                                              |
| Diameter (mm): 107                                                                                                                                                                        |
| Diameter (in): 4 <sup>3</sup> / <sub>16</sub>                                                                                                                                             |
| Height (mm): 112                                                                                                                                                                          |
| Height (in): 4 <sup>7</sup> / <sub>16</sub>                                                                                                                                               |
| Ceiling Thickness (mm): 10 / 12.5 / 15                                                                                                                                                    |
| Ceiling Thickness (in): 3/8 or 1/2 or 9/16                                                                                                                                                |
| Min. Recessing Depth (mm): 130                                                                                                                                                            |
| Min. Recessing Depth (in): 5 1/8                                                                                                                                                          |
| Light Distribution: Adjustable / Downlight                                                                                                                                                |
| Weight (kg): 0.488                                                                                                                                                                        |
| Weight (lbs): 1.08                                                                                                                                                                        |
| Fixture Finish: SSR / BKV / CWI / CRY / HAB / UFT / ITA / RUA / FTG / MYG<br>LOD / PUS / FRO / FUP / KIA / POP / BLS / SPG / MEY / GOH / GUM / CHC ,<br>COM / ABZ / JAG / OBR / MOS / ROR |
| Fixture Material: Aluminum Die Cast                                                                                                                                                       |
| Cut-out Measurements: 98mm / 3 7/8"                                                                                                                                                       |
| ELECTRICAL                                                                                                                                                                                |
|                                                                                                                                                                                           |